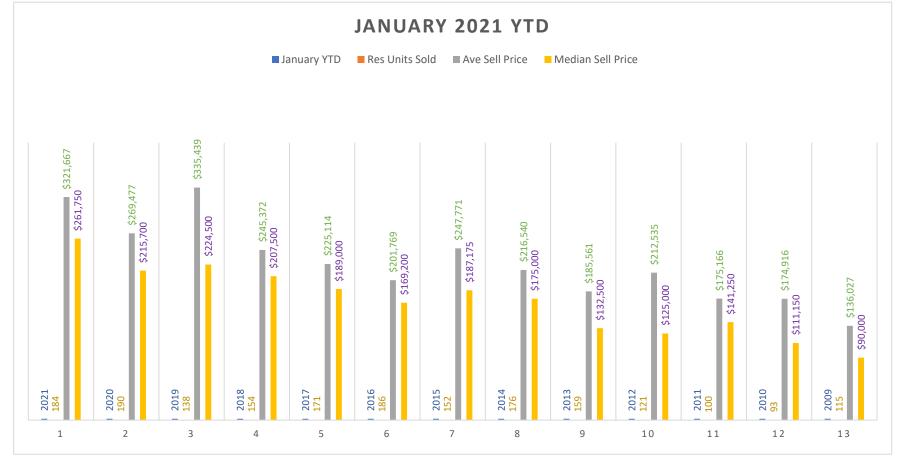

| January YTD          | 2021      | 2020      | 2019      | 2018      | 2017      | 2016      | 2015      | 2014      | 2013      | 2012      | 2011      | 2010      | 2009      |
|----------------------|-----------|-----------|-----------|-----------|-----------|-----------|-----------|-----------|-----------|-----------|-----------|-----------|-----------|
| Res Units Sold       | 184       | 190       | 138       | 154       | 171       | 186       | 152       | 176       | 159       | 121       | 100       | 93        | 115       |
| Ave Sell Price       | \$321,667 | \$269,477 | \$335,439 | \$245,372 | \$225,114 | \$201,769 | \$247,771 | \$216,540 | \$185,561 | \$212,535 | \$175,166 | \$174,916 | \$136,027 |
| Median Sell<br>Price | \$261,750 | \$215,700 | \$224,500 | \$207,500 | \$189,000 | \$169,200 | \$187,175 | \$175,000 | \$132,500 | \$125,000 | \$141,250 | \$111,150 | \$90,000  |