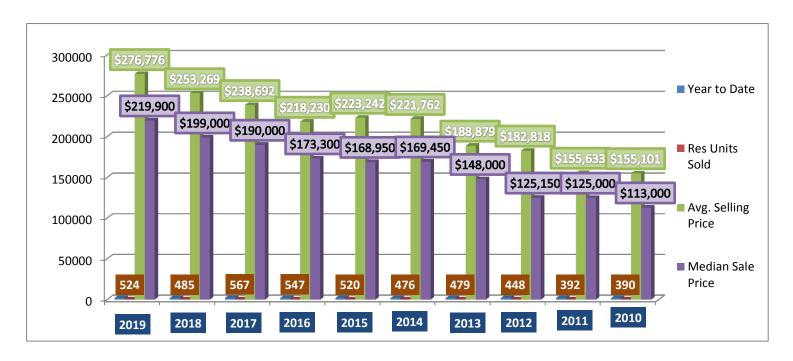

| Year to Date       | 2019      | 2018      | 2017      | 2016      | 2015      | 2014      | 2013      | 2012      | 2011      | 2010      |
|--------------------|-----------|-----------|-----------|-----------|-----------|-----------|-----------|-----------|-----------|-----------|
| Res Units Sold     | 524       | 485       | 567       | 547       | 520       | 476       | 479       | 448       | 392       | 390       |
| Avg. Selling Price | \$276,776 | \$253,269 | \$238,692 | \$218,230 | \$223,242 | \$221,762 | \$188,879 | \$182,818 | \$155,633 | \$155,101 |
| Median Sale Price  | \$219,900 | \$199,000 | \$190,000 | \$173,300 | \$168,950 | \$169,450 | \$148,000 | \$125,150 | \$125,000 | \$113,000 |