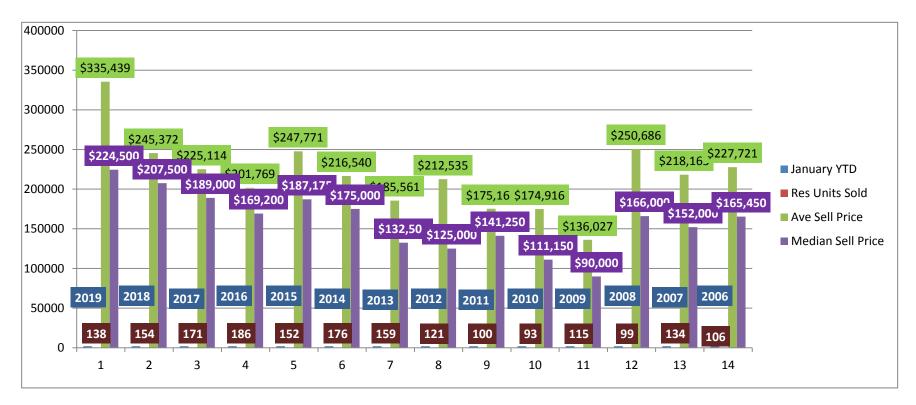

| January YTD          | 2019      | 2018      | 2017      | 2016      | 2015      | 2014      | 2013      | 2012      | 2011      | 2010      | 2009      | 2008      | 2007      | 2006     |
|----------------------|-----------|-----------|-----------|-----------|-----------|-----------|-----------|-----------|-----------|-----------|-----------|-----------|-----------|----------|
| Res Units Sold       | 138       | 154       | 171       | 186       | 152       | 176       | 159       | 121       | 100       | 93        | 115       | 99        | 134       | 106      |
| Ave Sell Price       | \$335,439 | \$245,372 | \$225,114 | \$201,769 | \$247,771 | \$216,540 | \$185,561 | \$212,535 | \$175,166 | \$174,916 | \$136,027 | \$250,686 | \$218,163 | \$227,72 |
| Median Sell<br>Price | \$224,500 | \$207,500 | \$189,000 | \$169,200 | \$187,175 | \$175,000 | \$132,500 | \$125,000 | \$141,250 | \$111,150 | \$90,000  | \$166,000 | \$152,000 | \$165,45 |